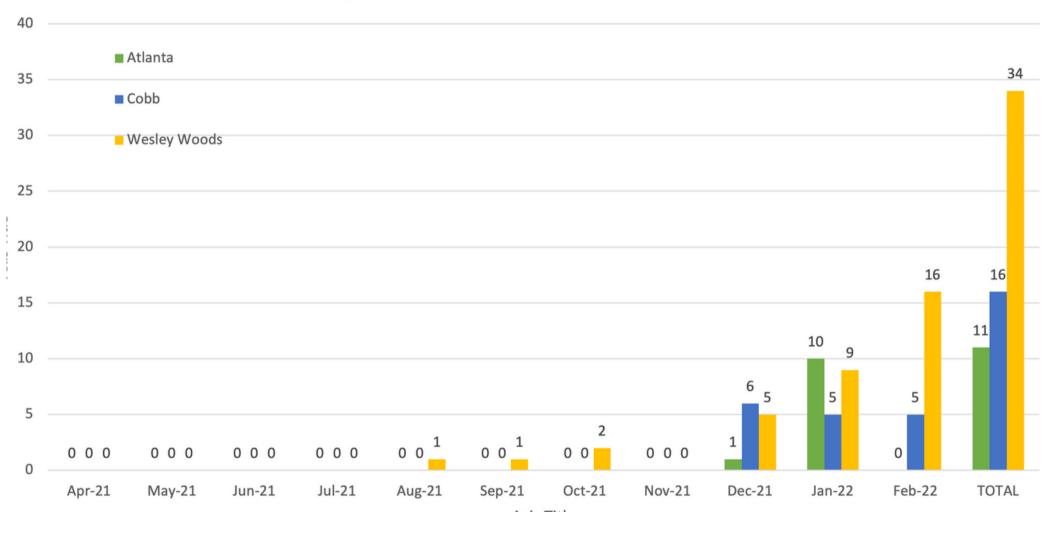

## **COVID-19 Trends at A.G. Rhodes**

The following two pages of bar charts display the numbers of resident and staff COVID-19 cases that have emerged each month in our A.G. Rhodes communities from April 2021-present. Please contact us at <u>communications@agrhodes.org</u> if you would like to see bar charts from the previous year.

The staff numbers also include those who are employed by our dietary and therapy partner organizations.

These graphs will be updated monthly. To see the latest numbers of total cases in our communities, visit <u>www.agrhodes.org/covid-19-confirmed-cases</u>.



## Resident COVID-19 Cases April 2021-March 2022





Current as of 2/28/22

## Staff COVID-19 Cases April 2021-March 2022



A.G.Rhædes

Current as of 2/28/22